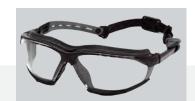

- Interchangeable Adjustable Arms & Neoprene Strap
- Wrap Around Frame for excellent side protection
- Rubber Gasket for Comfortable all day wear
- Passes EN166 3+4 Liquid Droplets & Large Dust when worn with Neoprene Strap

## FEATURES:

- · Dielectric
- Includes Temple arms with an attached elastic strap and a neoprene goggle strap
- · Padded nosepiece
- · Temples adjust to three different lengths
- · Lens wraps around for side protection
- Passes D3: Droplet & Splash Test provides protection from droplets and splashes
- Anti-Fog Coating
- · 99% UVA/B/C protection

## MEASUREMENTS

• Temple Length: 112 mm – 127 mm

Frame Width: 134 mm
Lens Height: 45 mm
Goggle Strap Length: 520 mm

NEOPRENE STRAP

WRAP AROUND FRAME

WashGuard Anti-Fog Hybrid Safety Goggles/Glasses

7570