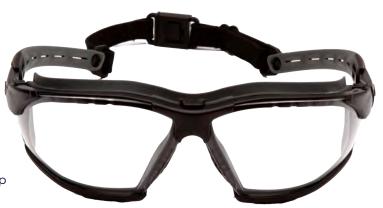

- Interchangeable Adjustable Arms & Neoprene Strap
- Wrap Around Frame for excellent side protection
- Rubber Gasket for Comfortable all day wear
- Passes EN166 3+4 Liquid Droplets & Large Dust when worn with Neoprene Strap

## FEATURES:

- · Dielectric
- Includes Temple arms with an attached elastic strap and a neoprene goggle strap
- · Padded nosepiece
- · Temples adjust to three different lengths
- · Lens wraps around for side protection
- Passes D3: Droplet & Splash Test provides protection from droplets and splashes
- Anti-Fog Coating
- · 99% UVA/B/C protection

## MEASUREMENTS

• Temple Length: 112 mm – 127 mm

Frame Width: 134 mm
Lens Height: 45 mm
Goggle Strap Length: 520 mm

NEOPRENE STRAP

WRAP AROUND FRAME

WashGuard Anti-Fog Hybrid Safety Goggles/Glasses

7570