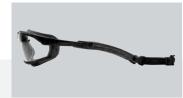

- Interchangeable Adjustable Arms & Neoprene Strap
- Wrap Around Frame for excellent side protection
- Rubber Gasket for Comfortable all day wear
- Passes EN166 3+4 Liquid Droplets & Large Dust when worn with Neoprene Strap

## FEATURES:

- · Dielectric
- Includes Temple arms with an attached elastic strap and a neoprene goggle strap
- · Padded nosepiece
- · Temples adjust to three different lengths
- · Lens wraps around for side protection
- Passes D3: Droplet & Splash Test provides protection from droplets and splashes
- Anti-Fog Coating
- · 99% UVA/B/C protection

## MEASUREMENTS

• Temple Length: 112 mm – 127 mm

Frame Width: 134 mm
Lens Height: 45 mm
Goggle Strap Length: 520 mm

NEOPRENE STRAP

WRAP AROUND FRAME

WashGuard Anti-Fog Hybrid Safety Goggles/Glasses

7570