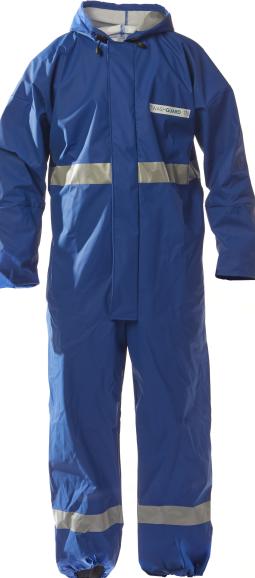

## WASHGUARD® 170 1 PIECE COVERALL

The WashGuard 170 1 Piece Coverall is lightweight, offers ultimate working comfort and is made of tough, chemical resistant certified material.

This all-in-one protective suit includes an integral hood, elasticated sleeves and ankles, and a covered zip closure to ensure a tight barrier to workplace hazards.

## **FEATURES:**

- Double layer sleeve with hidden elasticated cuffs
- Integral hood includes adjustable cord
- Covered zipper
- Elasticated ankles
- Reflective Stripes BE SAFE, BE SEEN
- Seams sewn and welded extremely waterproof construction
- Available in Blue