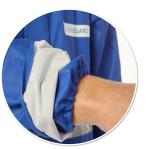

hidden elasticated cuffs
- Integral hood includes adjustable cord
- Covered zipper
- Elasticated ankles
- Reflective Stripes BE SAFE, BE SEEN
- Seams sewn and welded extremely waterproof construction
- Available in Blue

## **TECHNICAL DETAILS:**

- Sizes Available: S 3XL
- Material: 40% Polyurethane, 60% Nylon
- Complies with: EN 14605, EN 343, CE 0493, Type PB [4]

| WashGuard $^{	extsf{R}}$ 1 Piece Coverall - Small | 7290 |
|---------------------------------------------------|------|
| WashGuard <sup>®</sup> 1Piece Coverall - Medium   | 7291 |
| WashGuard <sup>®</sup> 1 Piece Coverall - Large   | 7292 |
| WashGuard <sup>®</sup> 1 Piece Coverall - XL      | 7293 |
| WashGuard <sup>®</sup> 1 Piece Coverall - 2 XL    | 7294 |
| WashGuard <sup>®</sup> 1 Piece Coverall - 3 XL    | 7295 |





Double layer sleeve with hidden elasticated cuffs