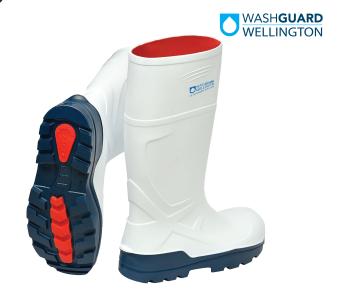

## **WASHGUARD® WELLINGTONS**

## ULTRA-COMFORT, WITH SAFETY PROTECTION

These lightweight yet sturdy safety wellies offer total protection for Hygiene Teams where comfort is parallel to safety and protection.

Made from a durable polyurethane with hard-wearing soles that provide excellent grip and resistance to slips.

Noticeably lighter than regular PVC wellingtons, providing insulation against cold environments.