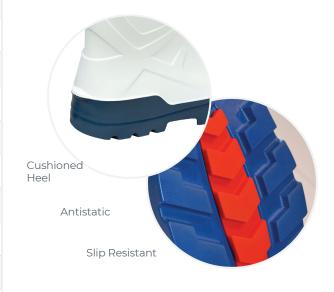

## **FEATURES:**

- · Cushioned heel for comfort and support
- · Impact and compression resistant Steel toecaps
- · Slip resistance
- · Insulated for cold environments
- · Anti-static
- · Outsole resistant to fuel oil