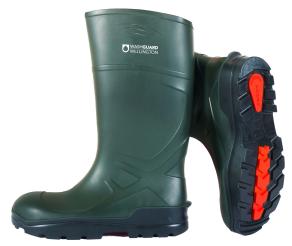

## **WASHGUARD® WELLINGTONS**

## ULTRA-COMFORT, WITH SAFETY PROTECTION

These lightweight yet sturdy safety wellies offer total protection for Hygiene Teams where comfort is parallel to safety and protection.

Made from a durable polyurethane with hard-wearing soles that provide excellent grip and resistance to slips.

Noticeably lighter than regular PVC wellingtons, providing insulation against cold environments.