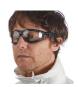

## **FEATURES**

- Interchangeable Adjustable Arms & Neoprene Strap
- · Wrap Around Frame for excellent side protection
- Rubber Gasket for Comfortable all day wear
- · Dielectric Neoprene strap wrap around frame
- Includes Temple arms with an attached elastic strap and a neoprene goggle strap
- Padded nosepiece
- · Temples adjust to three different lengths
- · Lens wraps around for side protection
- Passes D3: Droplet & Splash Test provides protection from droplets and splashes when worn with Neoprene strap
- Anti-Fog Coating
- 99% UVA/B/C protection

## **MEASUREMENTS**

- Temple Length: 112 mm 127 mm
- Frame Width: 134 mm
- Lens Height: 45 mm
- Goggle Strap Length: 520 mm

SIZE

WashGuard® Anti-Fog Hybrid Safety Goggles/Glasses

INTERCHANGEABLE ARMS/STRAP