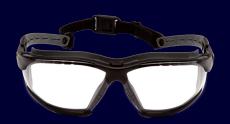

## **FEATURES**

- Interchangeable Adjustable Arms & Neoprene Strap
- · Wrap Around Frame for excellent side protection
- Rubber Gasket for Comfortable all day wear
- · Dielectric Neoprene strap wrap around frame
- Includes Temple arms with an attached elastic strap and a neoprene goggle strap
- Padded nosepiece
- · Temples adjust to three different lengths
- · Lens wraps around for side protection
- Passes D3: Droplet & Splash Test provides protection from droplets and splashes when worn with Neoprene strap
- Anti-Fog Coating
- 99% UVA/B/C protection

## **MEASUREMENTS**

- Temple Length: 112 mm 127 mm
- Frame Width: 134 mm
- Lens Height: 45 mm
- Goggle Strap Length: 520 mm

SIZE

WashGuard® Anti-Fog Hybrid Safety Goggles/Glasses

INTERCHANGEABLE ARMS/STRAP