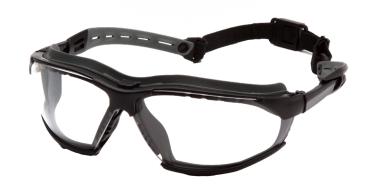

## **FEATURES**

- Interchangeable Adjustable Arms & Neoprene Strap
- · Wrap Around Frame for excellent side protection
- Rubber Gasket for Comfortable all day wear
- · Dielectric Neoprene strap wrap around frame
- Includes Temple arms with an attached elastic strap and a neoprene goggle strap
- Padded nosepiece
- · Temples adjust to three different lengths
- · Lens wraps around for side protection
- Passes D3: Droplet & Splash Test provides protection from droplets and splashes when worn with Neoprene strap
- Anti-Fog Coating
- 99% UVA/B/C protection

## **MEASUREMENTS**

- Temple Length: 112 mm 127 mm
- Frame Width: 134 mm
- Lens Height: 45 mm
- Goggle Strap Length: 520 mm

SIZE

WashGuard® Anti-Fog Hybrid Safety Goggles/Glasses

INTERCHANGEABLE ARMS/STRAP