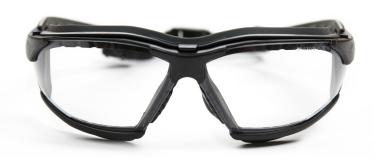

## WashGuard® 170

## **SAFETY GOGGLES**

Premium Anti-Fog Coating for clear visibility in extreme conditions.

The Washguard Anti-Fog Safety Glasses are treated with a premium coating, which is a superior hydrophilic formula that absorbs moisture and prevents your safety glasses from fogging up.

## **FEATURES**

- Interchangeable Adjustable Arms & Neoprene Strap
- · Wrap Around Frame for excellent side protection
- Rubber Gasket for Comfortable all day wear
- · Dielectric Neoprene strap wrap around frame
- Includes Temple arms with an attached elastic strap and a neoprene goggle strap
- Padded nosepiece
- · Temples adjust to three different lengths
- · Lens wraps around for side protection
- Passes D3: Droplet & Splash Test provides protection from droplets and splashes when worn with Neoprene strap
- Anti-Fog Coating
- 99% UVA/B/C protection