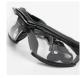

## **SAFETY GOGGLES**

Premium Anti-Fog Coating for clear visibility in extreme conditions.

The Washguard Anti-Fog Safety Glasses are treated with a premium coating, which is a superior hydrophilic formula that absorbs moisture and prevents your safety glasses from fogging up.

## **FEATURES**

- Interchangeable Adjustable Arms & Neoprene Strap
- · Wrap Around Frame for excellent side protection
- Rubber Gasket for Comfortable all day wear
- · Dielectric Neoprene strap wrap around frame
- Includes Temple arms with an attached elastic strap and a neoprene goggle strap
- Padded nosepiece
- · Temples adjust to three different lengths
- · Lens wraps around for side protection
- Passes D3: Droplet & Splash Test provides protection from droplets and splashes when worn with Neoprene strap
- Anti-Fog Coating
- 99% UVA/B/C protection