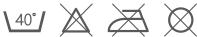

## **WASHING DETAILS**

- Sizes Available from stock: S 3XL
- Material: 40% Polyurethane, 60% Nylon
- Complies with: EN14605 Type PB [4], EN343

| SIZE                                               | BLUE |
|----------------------------------------------------|------|
| WashGuard <sup>®</sup> 170 Classic Jacket – Small  | 7232 |
| WashGuard <sup>®</sup> 170 Classic Jacket – Medium | 7233 |
| WashGuard <sup>®</sup> 170 Classic Jacket – Large  | 7234 |
| WashGuard <sup>®</sup> 170 Classic Jacket – XL     | 7235 |
| WashGuard <sup>®</sup> 170 Classic Jacket – 2XL    | 7236 |
| WashGuard <sup>®</sup> 170 Classic Jacket – 3XL    | 7237 |