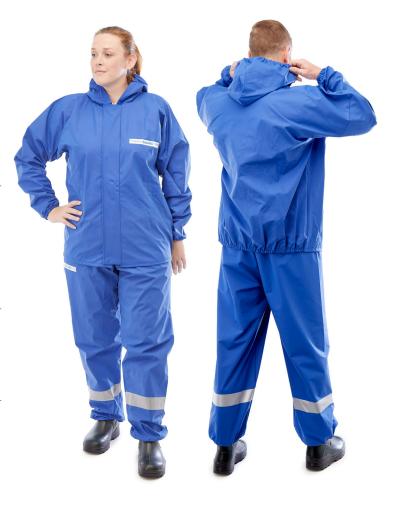

## Jacket - Classic

The WashGuard 170 Classic Jacket is a tough and comfortable jacket which is certified for chemical resistance.

## **FEATURES**

- Elasticated cuffs
- Integral Hood
- Covered zipperSeams sewn and welded extremely waterproof construction
- Available in Blue