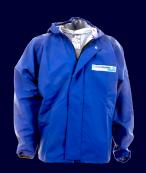

## Jacket - Classic

The WashGuard 170 Classic Jacket is a tough and comfortable jacket which is certified for chemical resistance.

## **FEATURES**

- Elasticated cuffs
- Integral Hood
- Covered zipperSeams sewn and welded extremely waterproof construction
- Available in Blue